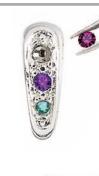

opening

side hinge closed

Generous sized opening allows you to clip on large chains, omegas, multiple strands of seedbeads, or between crystals or pearls.

Size: 13x3mm crystals sold separately All: 4, PP10

Petite Plain Bail Size: 13x2mm

side hinge open

OTY

SIZE

pp10

side hinge closed

SWAROVSKI®

1028

Petite bails clip over thin chain, cable a narrow omega, a few strands of seedbeads, or between crystals or pearls.

All styles available in nickel-free plated: gold, rhodium, old copper nickel & pewter. Bail style: Crystal Bail Bail style: Petite Crystal Bail Skill level: easy Skill level: easy Time approx: 5 Time approx: 5 Crystals to glue: 3 Crystals to glue: 4

Crystals needed (foil, pointback): QTY SIZE SHAPE SWAROVSKI® STYLE #

pp10 round 1028 pp15 round 1028