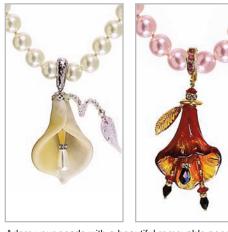

### Interchangeable Designer Bails

# Hinged Bails

Hinged bails make any pendant interchangeable. The secret is in the hidden hinge that allows you add or remove a pendant to suit your style. Attach your creation to the ring and you're ready to clip it on your necklace.

Complete the Crystal and Petite Crystal bails by selecting crystal colors from our assortment of Swarovski® and glue-in. Buy only what you need or keep several crystal colors and bails on hand so you can create whenever you're inspired.

Available in two nickel-free plated finishes: gold, rhodium, old copper and pewter.