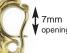

opening

side hinge closed

Generous sized opening allows you to clip on large chains, omegas, multiple strands of seedbeads, or between crystals or pearls.

Size: 13x3mm crystals sold separately All: 4, PP10

Petite bails clip over thin chain, cable a narrow omega, a few strands of seedbeads, or between crystals or pearls.

All styles available in nickel-free plated: gold, rhodium, old copper nickel & pewter. Bail style: Crystal Bail Bail style: Petite Crystal Bail Skill level: easy Skill level: easy Time approx: 5 Time approx: 5 Crystals to glue: 3 Crystals to glue: 4