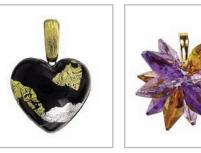

Available in two nickel-free plated finishes: gold, rhodium, old copper and pewter.

#### Ideas to inspire...

Crystal Bail Size: 16x6mm crystals sold separately Top: 2, PP15 Bottom: 1, PP10

Pewter Uld Copper Size: 16x6mm

Hammered Bail Size: 16x6mm

**Etched Bail** 

Size: 16x6mm

side hinge open