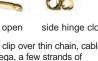

Petite Plain Bail Size: 13x2mm

side hinge open

OTY

SIZE

pp10

side hinge closed

SWAROVSKI®

1028

Petite bails clip over thin chain, cable a narrow omega, a few strands of seedbeads, or between crystals or pearls.

All styles available in nickel-free plated: gold, rhodium, old copper nickel & pewter. Bail style: Crystal Bail Bail style: Petite Crystal Bail Skill level: easy Skill level: easy Time approx: 5 Time approx: 5 Crystals to glue: 3 Crystals to glue: 4