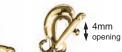

opening

side hinge closed

Generous sized opening allows you to clip on large chains, omegas, multiple strands of seedbeads, or between crystals or pearls.

Size: 13x3mm crystals sold separately All: 4, PP10