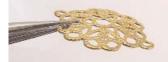

# **DIAGRAM A Filigree Connector**

SIDE A (convex exterior)

SIDE B (concave interior)

To confirm which side is the concave side, place on a flat surface so that filigree is not flat and can be 'rocked'. The concave side will be facing you. The convex side will be touching the tables.