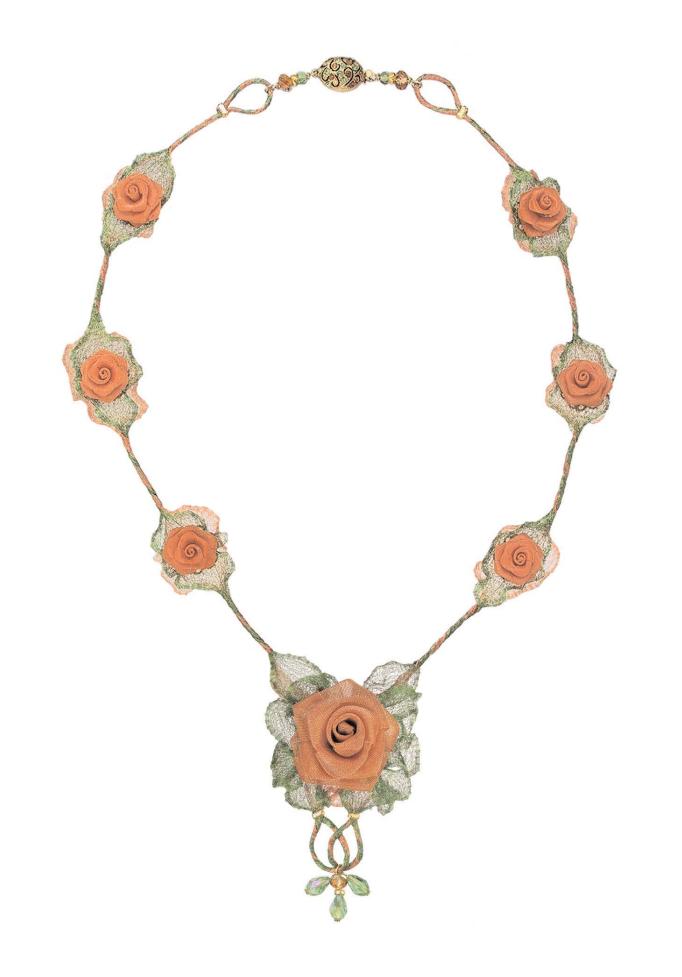

Swarovski®
- 7 filigree connectors
- 9 5 headpins
- 10 1 clasp 'Starry Night' Alacarte Clasps™
- 11 16 PP10's 1028 Swarovski®
- 12 9 3.5mm crimps
- 13 1 oval jump ring
- 14 2 4mm round 5000 Swarovski®

#### SUPPLIES NEEDED:

- epoxy, 2-part, 5 minute clear drying (can be longer
- dry time)
- 2 G-S Hypo cement or similar
- Optional but very helpful:
- wooden toothpicks 4
- museum putty
- 5 Isopropyl alcohol & Q-tip

#### TOOLS NEEDED:

- clippers needle nose pliers
- cross-lock tweezers large metal varn needle 9
- (usually about 2 3/4")

# **VictorianRose** 22" Necklace Kit

# TM

www.alacarteclasps.com · www.wirelace.com email: info@alacarteclasps.com · tel 707.887.2825 ©2006 Alacarte Clasps. All rights reserved.

Glue-it-Yourself Designer Clasps & Components Distributor For WireLace"