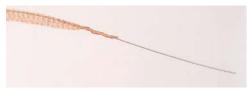

### **DIAGRAM B** Supporting WireLace<sup>tm</sup>

To ensure your lacy waves are not stretched out from the weight of a pendant and/or simply gravity, you can hide a support wire inside the tube using a thin wire.

1 Use a metal Yarn Needle (large, approximately 2 3/4" long) which can be purchase at most any craft store. Thread wire through large hole and cut wire 12" longer than WireLace length you are threading through to allow at least 6 inches extra wire on both ends.

2 Slide needle inside tube and continue full length of WireLace<sup>th</sup> Remove needle at end being careful to keep wire extending out of both ends.

3 Twist WireLace<sup>tm</sup> around end of wire and you're ready to thread through rings, beads, or ....