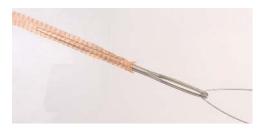

### **DIAGRAM B** Supporting WireLace<sup>tm</sup>

To ensure your lacy waves are not stretched out from the weight of a pendant and/or simply gravity, you can hide a support wire inside the tube using a thin wire.

1 Use a metal Yarn Needle (large, approximately 2 3/4" long) which can be purchase at most any craft store. Thread wire through large hole and cut wire 12" longer than WireLace length you are threading through to allow at least 6 inches extra wire on both ends.

2 Slide needle inside tube and continue full length of WireLace<sup>th</sup> Remove needle at end being careful to keep wire extending out of both ends.

3 Twist WireLace<sup>tm</sup> around end of wire and you're ready to thread through rings, beads, or ....