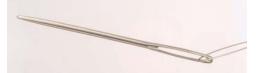

1 Use a metal Yarn Needle (large, approximately 2 3/4" long) which can be purchase at most any craft store. Thread wire through large hole and cut wire 12" longer than WireLace length you are threading through to allow at least 6 inches extra wire on both ends.

#### TOOLS NEEDED:

- clippers needle nose pliers
- cross-lock tweezers large metal varn needle 9
- (usually about 2 3/4")