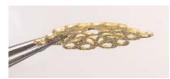

# **DIAGRAM A Filigree Connector**

SIDE A (convex exterior)

SIDE B (concave interior)

To confirm which side is the concave side, place on a flat surface so that filigree is not flat and can be 'rocked'. The concave side will be facing you. The convex side will be touching the tables.