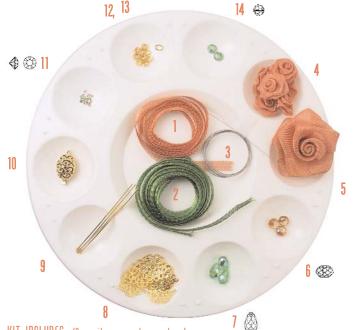

## KIT INCLUDES: (Some items may have extras.)

- 4' 6mm Copper WireLace™
- 6' 6mm Grass WireLace™
- 6' .010 diameter wire
- 6 17mm Copper Roses WireLace
- 1 40mm Copper Rose WireLace
- 3 6mm roundell 5040 Swarovski®
- 3 9x6 teardrop 5200 Swarovski®
- 7 filigree connectors
- 9 5 headpins
- 10 1 clasp 'Starry Night' Alacarte Clasps™
- 11 16 PP10's 1028 Swarovski®
- 12 9 3.5mm crimps
- 13 1 oval jump ring
- 14 2 4mm round 5000 Swarovski®